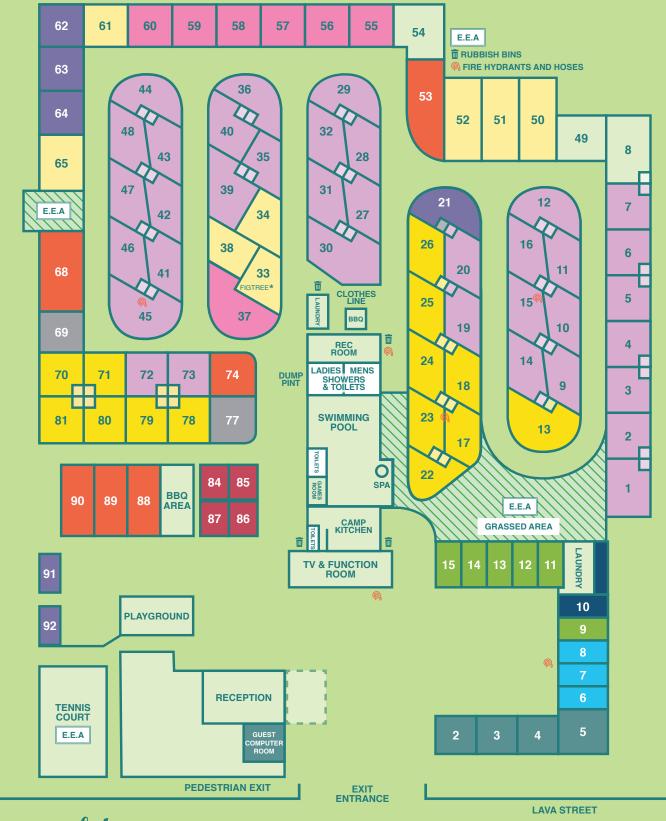

(\*Emergency procedure highlighted below)

Remember that you are on holidays! So enjoy yourself and the time spent with loved ones.

#### Emergency Procedure

In the event of an emergency at the park or in the near vicinity, please follow these procedures and staff instructions as quickly as possible:

- Gather all members of your family or group together as quickly as possible.
   Brassed to one of the Emergency Assembly Deinte (refer to man)
- Proceed to one of the Emergency Assembly Points (refer to map).
   Weit until approached by Dark or State Emergency staff for further d